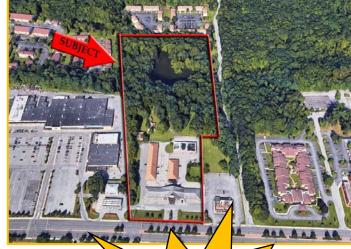

# MIXED-USE TOWN CENTER COMMERCIAL | RESIDENTIAL HOTEL | ASSISTED LIVING | SELF STORAGE

- U.S. Route 9 2611-2629 South Road Poughkeepsie, NY 12601
- Description: Development site on U.S. Route 9, proposed for commercial, residential, retail, mixed-use and pad site opportunities in Poughkeepsie, NY. The location is a gateway market to Poughkeepsie located between the Mid-Hudson Bridge cloverleaf intersection and the IBM / Spackenkill Road intersection. Situated on U.S. Route 9 in Dutchess County's shopping district, neighboring retailers and businesses include; Price Chopper, TJ Maxx, Marshall's, Dollar Tree, Staples, Stop & Shop, Wendy's, Michaels, Toys R' Us, Dunkin Donuts, Barnes & Noble, Petsmart, Starbucks, CVS, Residence Inn, CareMount Medical Group, State Farm, and more.
- Location: The surrounding area is serviced by the Poughkeepsie Metro-North Train Station offering transportation for the Hudson Line to Grand Central Terminal. The train station serves MTA and Amtrak as well as local and regional bus services. Area generators and local tourism include Locust Grove Estate, Walkway Over the Hudson, MidHudson Regional Hospital, Franklin D. Roosevelt Presidential Library and Museum, Vanderbilt Mansion and Eleanor Roosevelt National Historic Sites, and much more. Area colleges and institutions include the Culinary Institute of America, Marist College, Vassar College, Dutchess Community College, Bard College, and SUNY New Paltz.
- Acreage:  $17.45 \pm Acres$
- Frontage: U.S. Route 9 358.8'Zoning: B-H, Highway Business
- Proposed:
  - Mixed-Use Town Center Commercial / Residential
  - Big Box & Pad Site Opportunities Retail / Bank
  - Automotive Hotel / Assisted Living

### **Overall Site Plan**