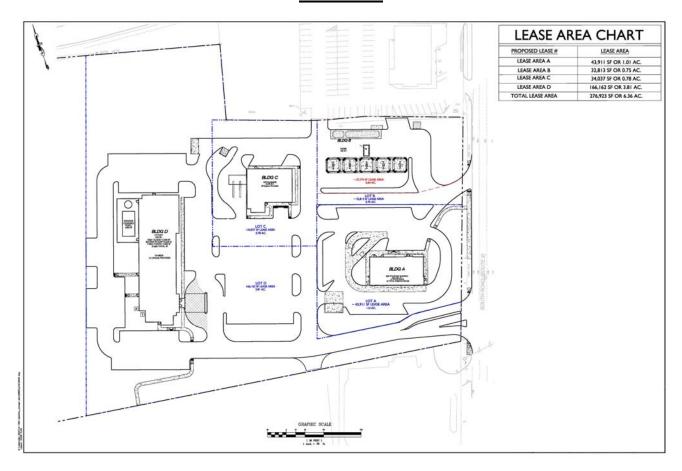

Use Town Center Commercial / Residential
  - Big Box & Pad Site Opportunities Retail / Bank
  - Automotive Hotel / Assisted Living

| Demographics:  | 3 Miles  | 5 Miles  | 7 Miles  |
|----------------|----------|----------|----------|
| Population     | 53,163   | 98,428   | 137,584  |
| Avg. HH Income | \$75,106 | \$77,035 | \$80,563 |
| # of Household | 20,145   | 36,332   | 50,192   |

• Area Traffic Count: U.S. Route 9 from NYS RT 113 / Spackenkill Road to

Beechwood Ave - 63,769 AADT **Asking Price:** Sale: \$3,995,000

Lease: Available Upon Request

\*\* ALL DATA BELIEVED TO BE ACCURATE BUT NOT WARRANTED \*\*





CR Properties Group, LLC 295 Main Street Poughkeepsie, NY 12601

Thomas M. Cervone (845)485-3100 tom@crproperties.com www.crproperties.com











#### **Lease Plan**



### **Overall Site Plan**