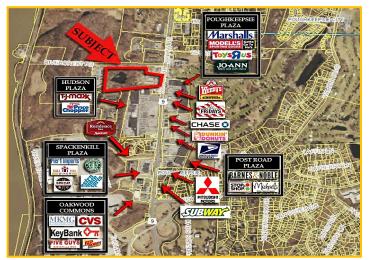

# MIXED-USE TOWN CENTER COMMERCIAL | RESIDENTIAL HOTEL | ASSISTED LIVING | SELF STORAGE

- U.S. Route 9 2611-2629 South Road Poughkeepsie, NY 12601
- Description: Development site on U.S. Route 9, proposed for commercial, residential, retail, mixed-use and pad site opportunities in Poughkeepsie, NY. The location is a gateway market to Poughkeepsie located between the Mid-Hudson Bridge cloverleaf intersection and the IBM / Spackenkill Road intersection. Situated on U.S. Route 9 in Dutchess County's shopping district, neighboring retailers and businesses include; Price Chopper, TJ Maxx, Marshall's, Dollar Tree, Staples, Stop & Shop, Wendy's, Michaels, Toys R' Us, Dunkin Donuts, Barnes & Noble, Petsmart, Starbucks, CVS, Residence Inn, CareMount Medical Group, State Farm, and more.
- Location: The surrounding area is serviced by the Poughkeepsie Metro-North Train Station offering transportation for the Hudson Line to Grand Central Terminal. The train station serves MTA and Amtrak as well as local and regional bus services. Area generators and local tourism include Locust Grove Estate, Walkway Over the Hudson, MidHudson Regional Hospital, Franklin D. Roosevelt Presidential Library and Museum, Vanderbilt Mansion and Eleanor Roosevelt National Historic Sites, and much more. Area colleges and institutions include the Culinary Institute of America, Marist College, Vassar College, Dutchess Community College, Bard College, and SUNY New Paltz.
- Acreage:  $17.45 \pm Acres$
- Frontage: U.S. Route 9 358.8'Zoning: B-H, Highway Business
- Proposed:
  - Mixed-Use Town Center Commercial / Residential
  - Big Box & Pad Site Opportunities Retail / Bank
  - Automotive Hotel / Assisted Living