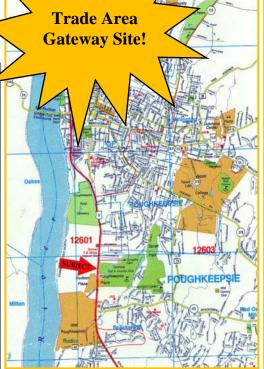

# MIXED-USE TOWN CENTER COMMERCIAL | RESIDENTIAL HOTEL | ASSISTED LIVING | SELF STORAGE

- U.S. Route 9 2611-2629 South Road Poughkeepsie, NY 12601
- Description: Development site on U.S. Route 9, proposed for commercial, residential, retail, mixed-use and pad site opportunities in Poughkeepsie, NY. The location is a gateway market to Poughkeepsie located between the Mid-Hudson Bridge cloverleaf intersection and the IBM / Spackenkill Road intersection. Situated on U.S. Route 9 in Dutchess County's shopping district, neighboring retailers and businesses include; Price Chopper, TJ Maxx, Marshall's, Dollar Tree, Staples, Stop & Shop, Wendy's, Michaels, Toys R' Us, Dunkin Donuts, Barnes & Noble, Petsmart, Starbucks, CVS, Residence Inn, CareMount Medical Group, State Farm, and more.
- Location: The surrounding area is serviced by the Poughkeepsie Metro-North Train Station offering transportation for the Hudson Line to Grand Central Terminal. The train station serves MTA and Amtrak as well as local and regional bus services. Area generators and local tourism include Locust Grove Estate, Walkway Over the Hudson, MidHudson Regional Hospital, Franklin D. Roosevelt Presidential Library and Museum, Vanderbilt Mansion and Eleanor Roosevelt National Historic Sites, and much more. Area colleges and institutions include the Culinary Institute of America, Marist College, Vassar College, Dutchess Community College, Bard College, and SUNY New Paltz.
- Acreage:  $17.45 \pm Acres$
- Frontage: U.S. Route 9 358.8'Zoning: B-H, Highway Business
- Proposed:
  - Mixed-Use Town Center Commercial / Residential
  - Big Box & Pad Site Opportunities Retail / Bank
  - Automotive Hotel / Assisted Living