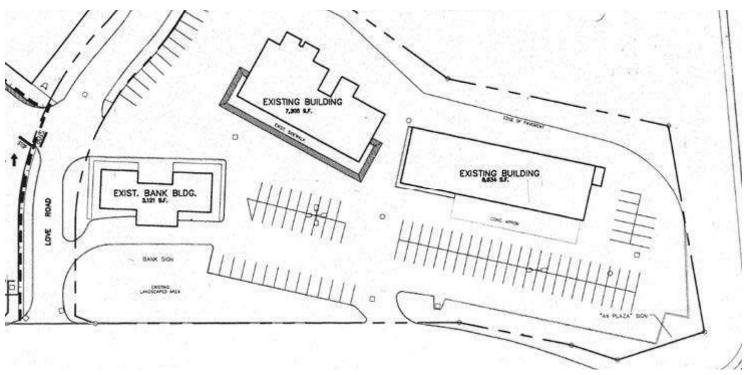

## FORMER GOODYEAR, NEW PAD SITE

15 BURNETT BOULEVARD / U.S. ROUTE 44 POUGHKEEPSIE, NY 12601

## REDEVELOPMENT & CONCEPT PLANS

15 BURNETT BOULEVARD / U.S. ROUTE 44 POUGHKEEPSIE, NY 12601

#### FULL PLANS AVAILABLE UPON REQUEST