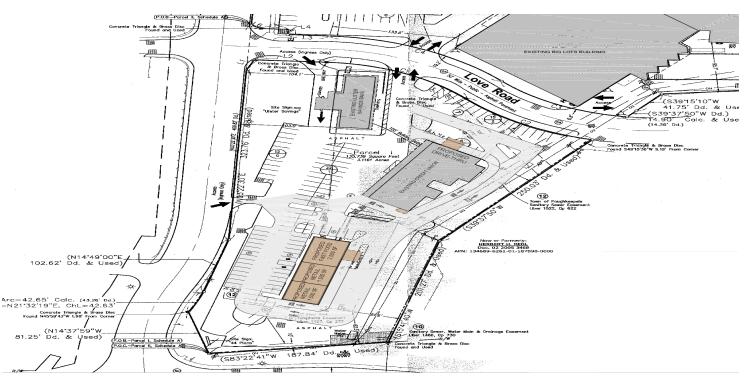

## FORMER GOODYEAR, NEW PAD SITE

15 BURNETT BOULEVARD / U.S. ROUTE 44 POUGHKEEPSIE, NY 12601

## REDEVELOPMENT & CONCEPT PLANS

15 BURNETT BOULEVARD / U.S. ROUTE 44 POUGHKEEPSIE, NY 12601

#### FULL PLANS AVAILABLE UPON REQUEST