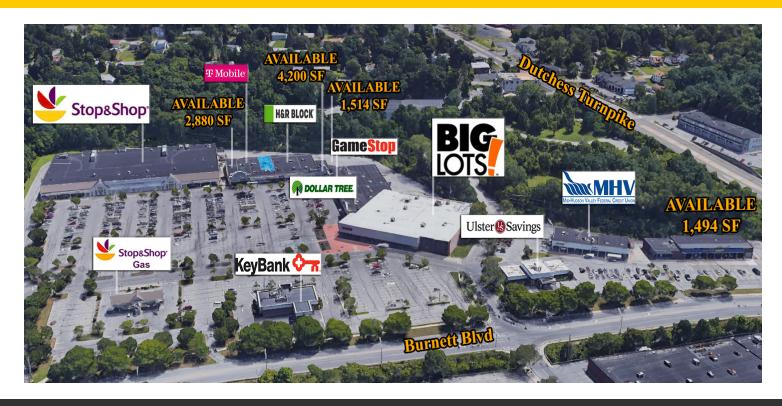

### SITE PLAN AND TENANTS LIST

15 BURNETT BOULEVARD / U.S. ROUTE 44 POUGHKEEPSIE, NY 12601

Mid-Hudson Bridge - (8 Minutes / 3.1 Miles)

Poughkeepsie Train & Amtrak - (9 Minutes / 3.3 Miles)

**AVAILABLE SF:** Space H: 1,514 SF

Space G: 4,200 SF

Space 0BB: 8,300 SF

Space 0B0: 2,880 SF

**LEASE RATE:** \$16.00 SF (NNN) \$7.00 CAM Tax

#### STOP & SHOP, BIG LOTS, DOLLAR TREE, KEY BANK, ULSTER SAVINGS

ADDRESS: 15 Burnett Boulevard / US Rte 44

Poughkeepsie, NY 12603

**LOCATION:** NE Corner of U.S. Rte 44 aka

Dutchess Turnpike & Burnett Blvd