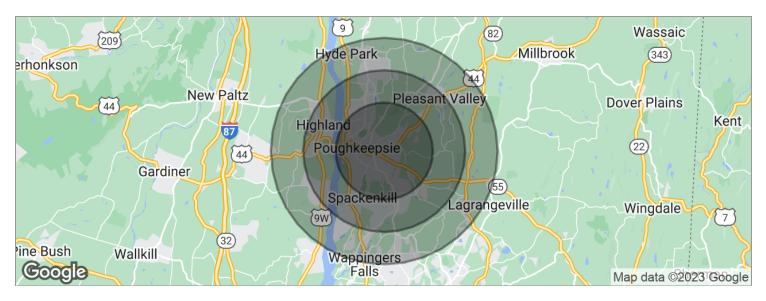

#### **ULSTER COUNTY & DUTCHESS COUNTY AREA**

| POPULATION                            | 3 MILES               | 5 MILES               | 7 MILES               |
|---------------------------------------|-----------------------|-----------------------|-----------------------|
| Total population                      | 66,702                | 115,554               | 160,237               |
| Median age                            | 35.2                  | 35.6                  | 36.9                  |
| Median age (male)                     | 33.5                  | 34.2                  | 35.5                  |
| Median age (Female)                   | 36.2                  | 36.4                  | 37.6                  |
|                                       |                       |                       |                       |
| HOUSEHOLDS & INCOME                   | 3 MILES               | 5 MILES               | 7 MILES               |
| HOUSEHOLDS & INCOME  Total households | <b>3 MILES</b> 24,197 | <b>5 MILES</b> 42,289 | <b>7 MILES</b> 59,002 |
|                                       |                       |                       |                       |
| Total households                      | 24,197                | 42,289                | 59,002                |

<sup>\*</sup> Demographic data derived from 2020 ACS - US Census