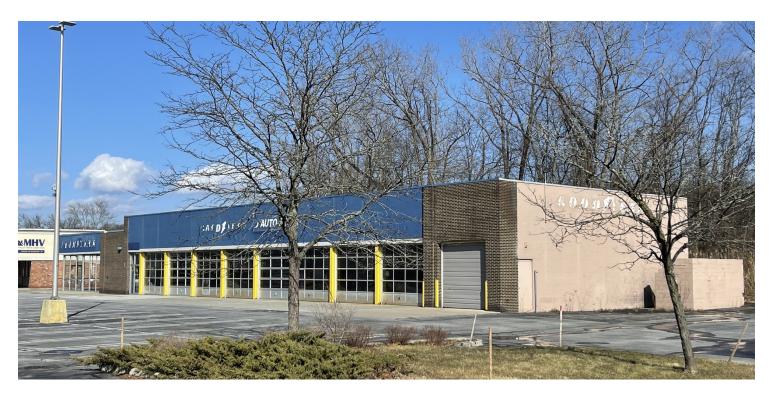

## FORMER GOODYEAR, NEW PAD SITE

15 BURNETT BOULEVARD / U.S. ROUTE 44 POUGHKEEPSIE, NY 12601