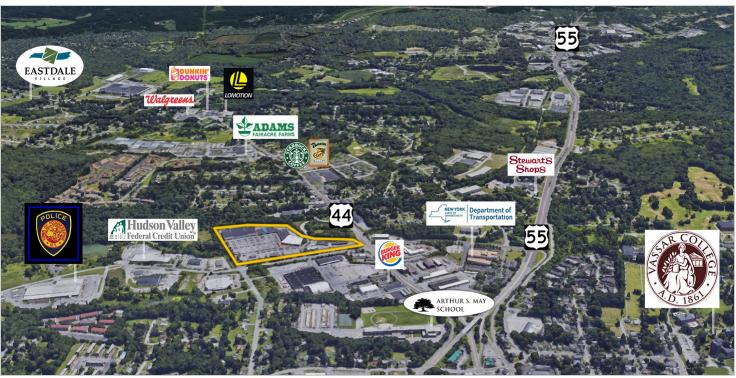

### SITE PLAN AND TENANTS LIST

15 BURNETT BOULEVARD / U.S. ROUTE 44 POUGHKEEPSIE, NY 12601

#### AREA RETAILERS AND DEMAND GENERATORS