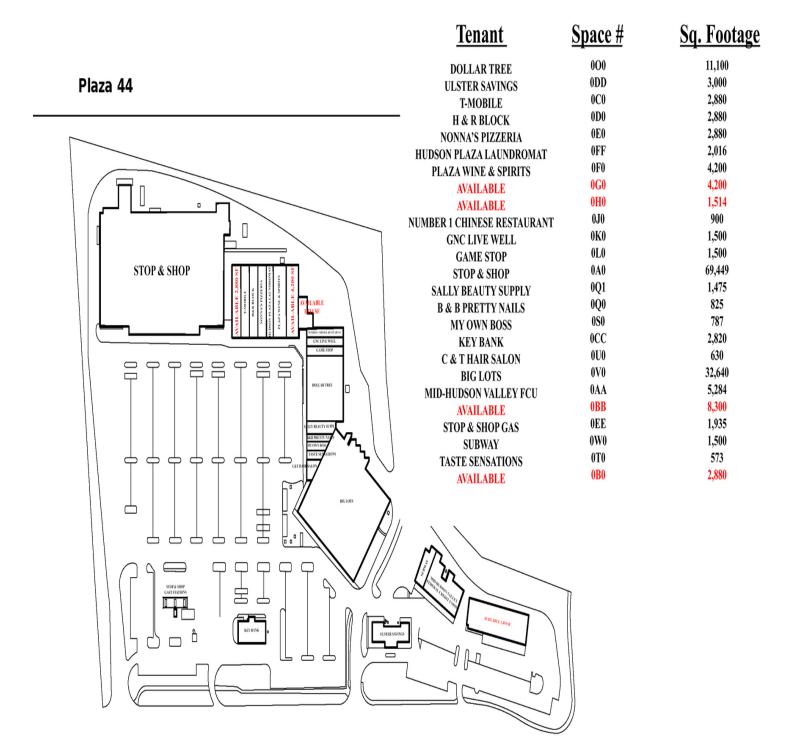

### SITE PLAN AND TENANTS LIST

15 BURNETT BOULEVARD / U.S. ROUTE 44 POUGHKEEPSIE, NY 12601

Mid-Hudson Bridge - (8 Minutes / 3.1 Miles)

Poughkeepsie Train & Amtrak - (9 Minutes / 3.3 Miles)

**AVAILABLE SF:** Space H: 1,514 SF

Space G: 4,200 SF

Space 0BB: 8,300 SF

Space 0B0: 2,880 SF

**LEASE RATE:** \$16.00 SF (NNN) \$7.00 CAM Tax