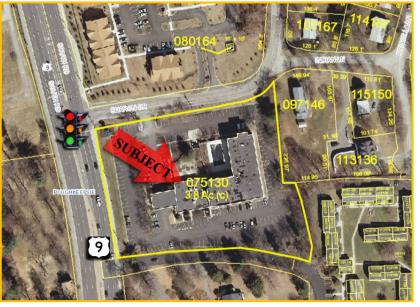

## JOIN HOLIDAY INN EXPRESS

 U.S. Route 9 2750 South Road Poughkeepsie, NY 12601

- Location: Southeast corner of U.S. Route 9 at Sharon Drive
- Signalized Intersection
- Acreage: A portion of 3.8 +/- Acres
- Frontage: 200.01' U.S. Route 9 / 355.15' Sharon Drive
- Zoning: B-H, Highway Business
- Demand Generators: IBM Poughkeepsie
  - Casperkill Golf Club Poughkeepsie Galleria Mall Vassar College Marist College Culinary Institute of America Vassar Brothers Medical Center MidHudson Regional Hospital