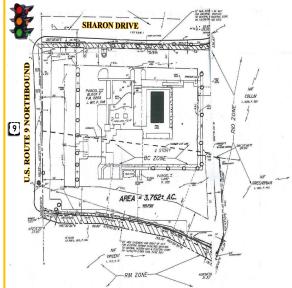

## JOIN HOLIDAY INN EXPRESS

 U.S. Route 9 2750 South Road Poughkeepsie, NY 12601

- Location: Southeast corner of U.S. Route 9 at Sharon Drive
- Signalized Intersection
- Acreage: A portion of 3.8 +/- Acres
- Frontage: 200.01' U.S. Route 9 / 355.15' Sharon Drive
- Zoning: B-H, Highway Business
- Demand Generators: IBM Poughkeepsie
  - Casperkill Golf Club Poughkeepsie Galleria Mall Vassar College Marist College Culinary Institute of America Vassar Brothers Medical Center MidHudson Regional Hospital